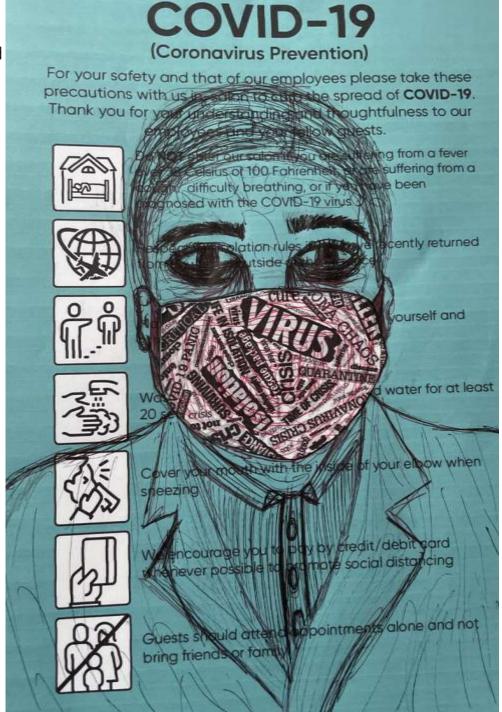

English<br>JBA H18 | Maths<br>DAS M3  |     | PE               | 10C        |
| BWed   | Mentor period<br>RSA DT8 | D # H(5            | ELG A3             | Enc.               | Games<br>VCL S1  |     | History<br>SL H4 |            |
| BThu   | Mentor period<br>RSA DT8 | Malsh<br>HA H3     | Maths<br>DAS E4    | PE<br>JAN H10      | History<br>SL E4 |     | Science<br>S1    |            |
| BFri   | Mentor period            | de .               | English<br>JBA I 1 | Ethics<br>GB-E4    | Art FLG A3       |     | Spence<br>Spence |            |



Olie Low 10C









Isir Msalali 10J







Alex Comanescu 10L







Rafa Adams 10C



I used the two hands showing tentact (in Sign language) ber trying to reach out but the differ hand disintengioting born sides





Olivia Littlewood 10E



Freya Wright 10H





Greta Carey 10E



Holly Williams 10A "Edges"







Iona Hutchings 10A "Edges"





Sophia Howarth 10A "Edges"



Elliott Newman 10A "Edges"







Thomas Ingram 10A "Edges"



Shante Bushnell 10A "Edges"



Mark Bartusz 10A "Edges"









## Sophia Jackson 10A "Edges"







Callum Clements 10A "Edges"





Amy Fredriksen 10B Art Graphics



Daisey rundle 10B Art Graphics



Ella Tripathi 10B Art Graphics



Giya Roy 10B Art Graphics





Evelyn Perez Ortega 10B Art Graphics

Masoomeh Ali 10B Art Graphics



Josh Thorngate 10B Art Graphics



Izzie Moyse 10B Art Graphics



Sophia Prior 10B Art Graphics



Rebecca Lennon 10B Art Graphics



Isabell Streatfield-Chalk 10B Art Graphics



Maddie Shand 10B Art Graphics



Ruby Cooper 10B Art Graphics



Joey Hinks 1