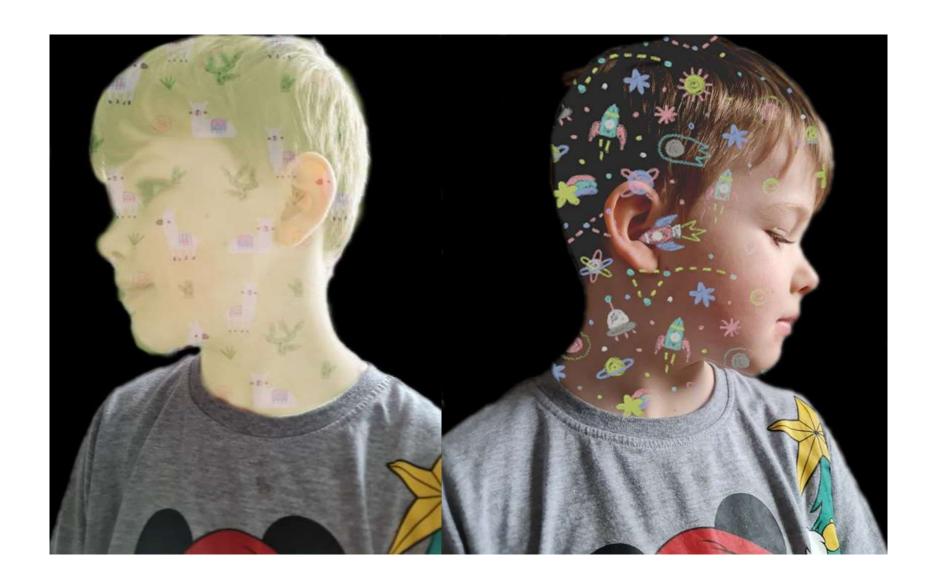

## **Y11**

Art – Identity Project Photography – Identity Project Graphics - Portrait Magazine Project

Ellie Long 11F Human Figure such you that the trees great + Black card e newspaper \* soft pastel paper twater colour paper + This is my final draft and what my final responce to going to lookilke treatly liked how the colour gray paper I keep all the nands on the picture in the warm colour palette to keep that link with Fred Hatt as well as doing his kind of style of drawing. I wanted to do multipul features so it links with theme and I wanted to link theme to get his of heganized to link them. together via colour. the Shadows but also with his shale Here to pen so in the pen mini drawing I really