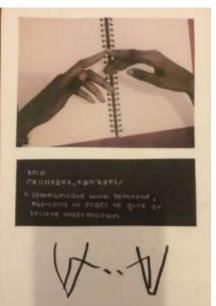

Olie Low 10C

Isir Msalali 10J

Alex Comanescu 10L

Rafa Adams 10C

I used the two hands showing tentact (in Sign language) ber trying to reach out but the differ hand disintengioting born sides

Olivia Littlewood 10E