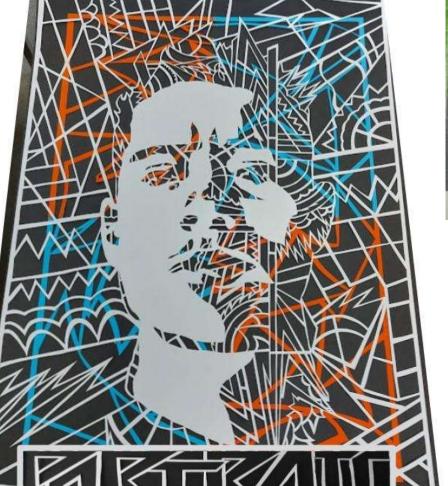

## **Y11**

Art – Identity Project Photography – Identity Project Graphics - Portrait Magazine Project

Ellie Long 11F Human Figure such you that the trees great + Black card e newspaper \* soft pastel paper twater colour paper + This is my final draft and what my final responce to going to lookilke treatly liked how the colour gray paper I keep all the nands on the picture in the warm colour palette to keep that link with Fred Hatt as well as doing his kind of style of drawing. I wanted to do multipul features so it links with theme and I wanted to link theme to get his of heganized to link them. together via colour. the Shadows but also with his shale Here to pen so in the pen mini drawing I really