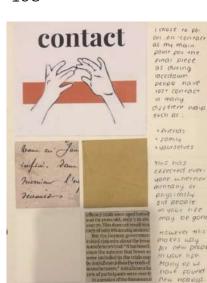

Olie Low 10C

Isir Msalali 10J

Alex Comanescu 10L

Rafa Adams 10C

I used the two hands showing tentact (in Sign language) ber trying to reach out but the differ hand disintengioting born sides

Olivia Littlewood 10E