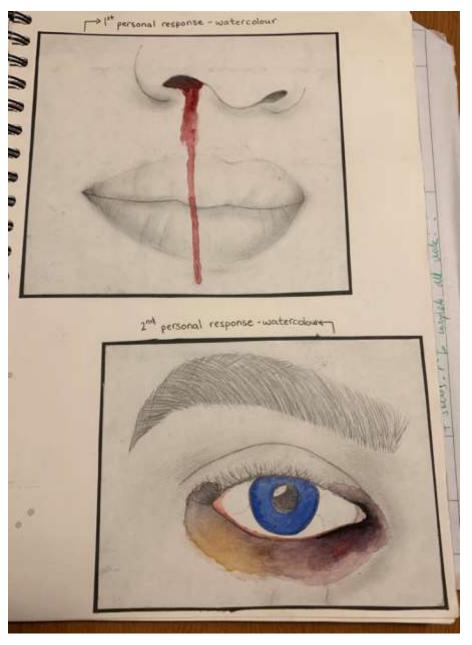

card e newspaper \* soft pastel paper twater colour paper + This is my final draft and what my final responce to going to lookilke treatly liked how the colour gray paper I keep all the nands on the picture in the warm colour palette to keep that link with Fred Hatt as well as doing his kind of style of drawing. I wanted to do multipul features so it links with theme and I wanted to link theme to get his of heganized to link them. together via colour. the Shadows but also with his shale Here to pen so in the pen mini drawing I really





Joshua Livingston 11G Identity



Arlo Carey 11G Identity



Loni Gurung 11F Identity





Ellie Bradbury 11 Art Graphics



James Drew 11 Art Graphics



Beau Brown 11 Art Graphics



Elif Ozmelek 11 Art Graphics





Isabella Zammit 11 Art Graphics





Frankie De Joux 11 Art Graphics



Jodie Boarder 11 Art Graphics



Tim Jacobs 11 Art Graphics



Evie Partington 11 Art Graphics



Mackenzie Buckle 11 Art Graphics



Ben Schofield 11 Art Graphics





Rachel Anderton 11 Art Graphics







Ella Trigg 11J Travel







Miro Hutsteiner 11C Travel



Jessica Corringham 11J Portraits



Oscar Collin Year 11J Travel



## Megan Harris Year 11J- Travel







Pippa Jenkins 11J Portraits





Pippa Jenkins 11J - Travel











James Nelson 11H Portraits



Emma White 11E Portraits



Alex Rodger 11K





Sophie Jackson 11E Portrait

Gloria Owino 11B "Idendity"





## Nicole Wright 11B "Identity"









Ella Druce 11B "Identity"









Oakley Cuthbertson 11B "Identity"





## Millie Calvin "Identity" 11B







## 6<sup>th</sup> Form