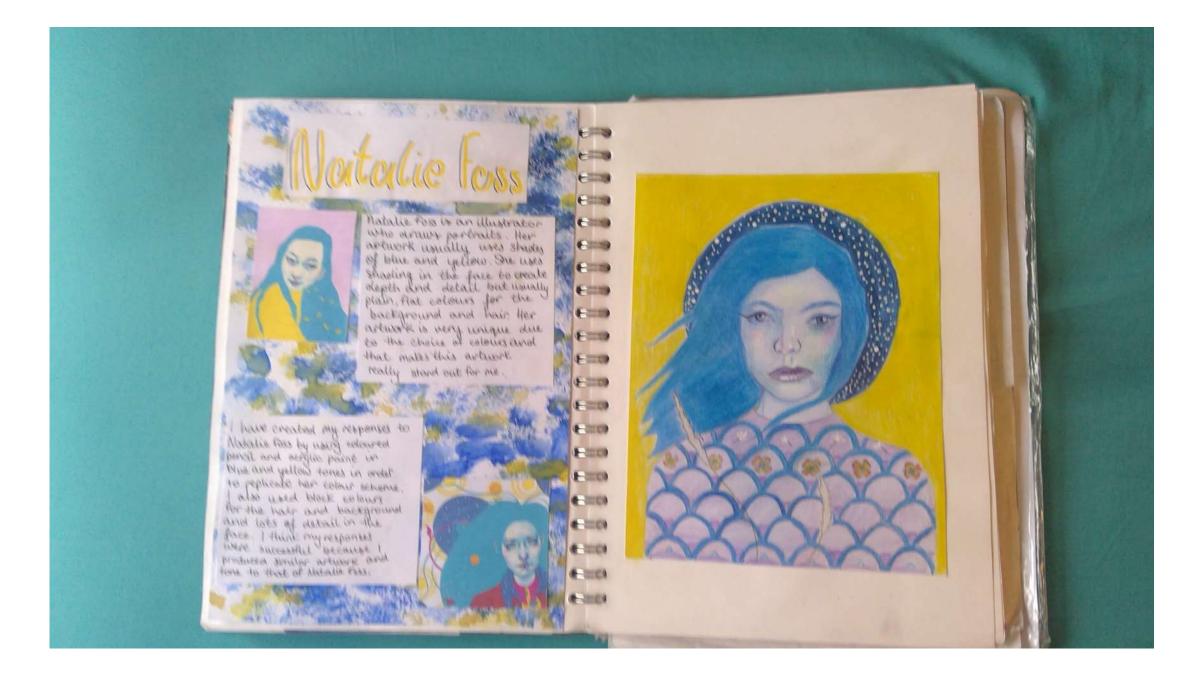

per twater colour paper + This is my final draft and what my final responce to going to lookilke treatly liked how the colour gray paper I keep all the nands on the picture in the warm colour palette to keep that link with Fred Hatt as well as doing his kind of style of drawing. I wanted to do multipul features so it links with theme and I wanted to link theme to get his of heganized to link them. together via colour. the Shadows but also with his shale Here to pen so in the pen mini drawing I really





Joshua Livingston 11G Identity



Arlo Carey 11G Identity



Loni Gurung 11F Identity





Ellie Bradbury 11 Art Graphics



James Drew 11 Art Graphics



Beau Brown 11 Art Graphics



Elif Ozmelek 11 Art Graphics





Isabella Zammit 11 Art Graphics





Frankie De Joux 11 Art Graphics



Jodie Boarder 11 Art Graphics



Tim Jacobs 11 Art Graphics



Evie Partington 11 Art Graphics



Mackenzie Buckle 11 Art Graphics



Ben Schofield 11 Art Graphics





Rachel Anderton 11 Art Graphics







Ella Trigg 11J Travel







Miro Hutsteiner 11C Travel



Jessica Corringham 11J Portraits



Oscar Collin Year 11J Travel



## Megan Harris Year 11J- Travel







Pippa Jenkins 11J Portraits





Pippa Jenkins 11J - Travel











James Nelson 11H Portraits



Emma White 11E Portraits



Alex Rodger 11K





Sophie Jackson 11E Portrait

Gloria Owino 11B "Idendity"





## Nicole Wright 11B "Identity"









Ella Druce 11B "Identity"









Oakley Cuthbertson 11B "Identity"





## Millie Calvin "Identity" 11B







## 6<sup>th</sup> Form Independent Projects

Natalie Sogh