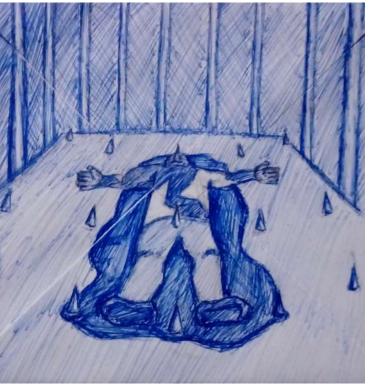

Olie Low 10C

Isir Msalali 10J

Alex Comanescu 10L

Rafa Adams 10C

I used the two hands showing tentact (in Sign language) ber trying to reach out but the differ hand disintengioting born sides

Olivia Littlewood 10E