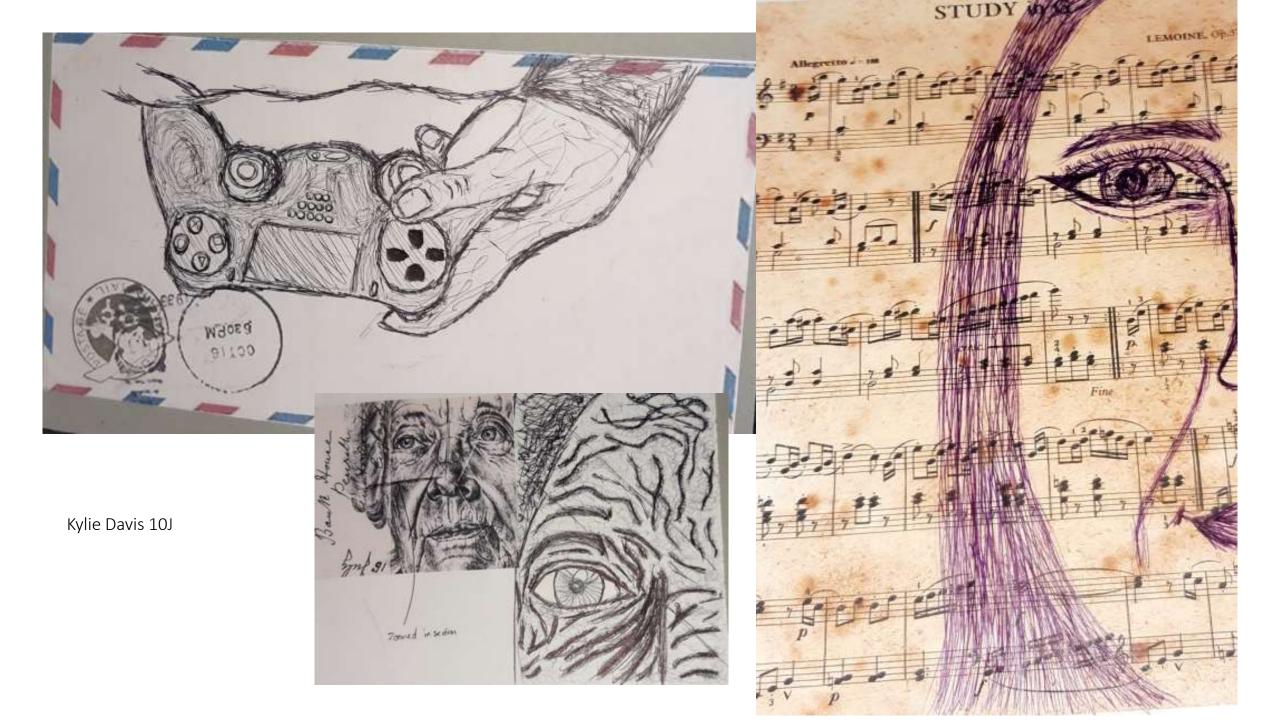

Olie Low 10C

Isir Msalali 10J

Alex Comanescu 10L

Rafa Adams 10C

I used the two hands showing tentact (in Sign language) ber trying to reach out but the differ hand disintengioting born sides

Olivia Littlewood 10E