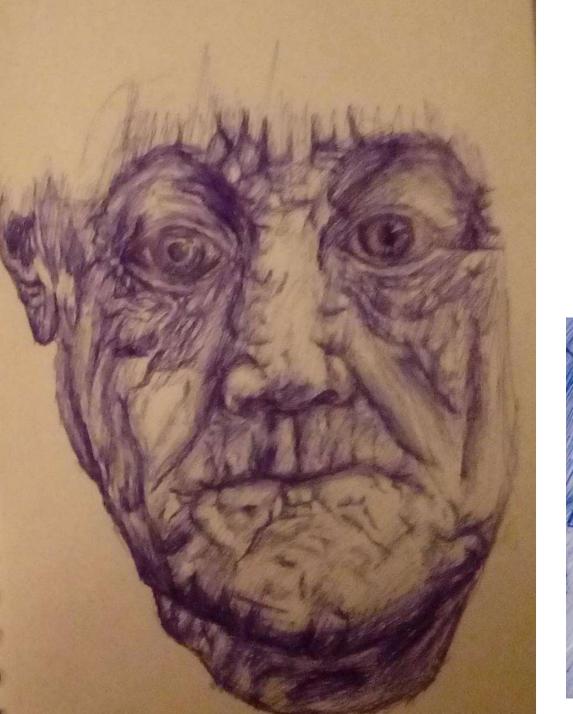

Olie Low 10C

Isir Msalali 10J

Alex Comanescu 10L

Rafa Adams 10C

I used the two hands showing tentact (in Sign language) ber trying to reach out but the differ hand disintengioting born sides

Olivia Littlewood 10E