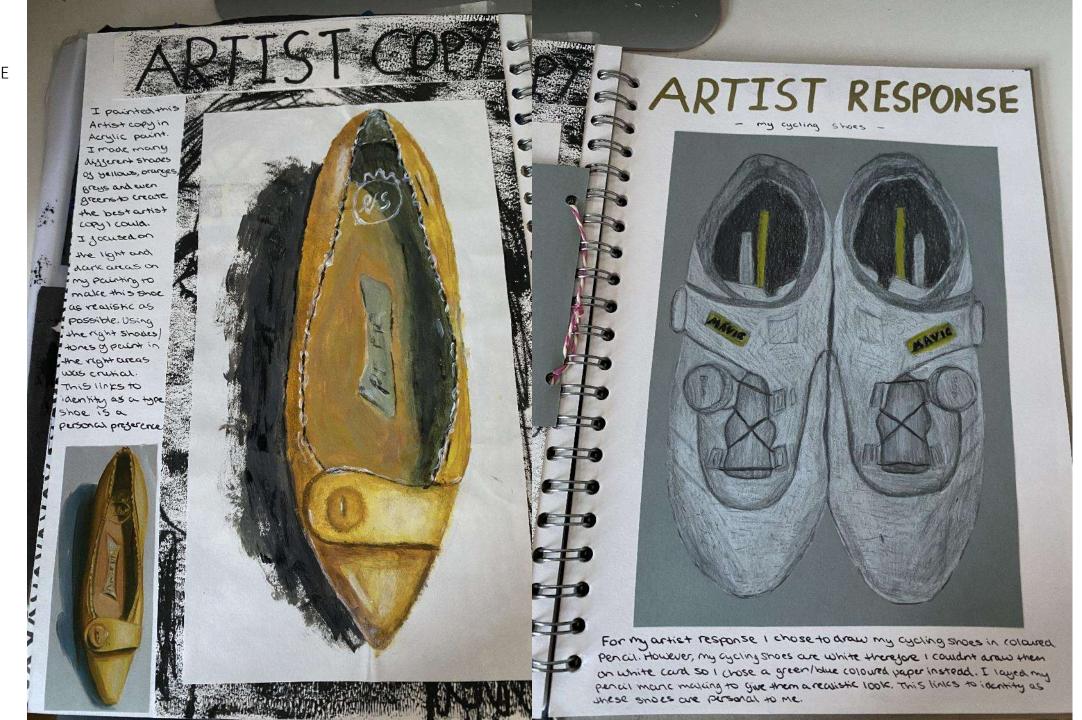

## **Y11**

Art – Identity Project Photography – Identity Project Graphics - Portrait Magazine Project

Ellie Long 11F Human Figure such you that the trees great + Black card e newspaper \* soft pastel paper twater colour paper + This is my final draft and what my final responce to going to lookilke treatly liked how the colour gray paper I keep all the nands on the picture in the warm colour palette to keep that link with Fred Hatt as well as doing his kind of style of drawing. I wanted to do multipul features so it links with theme and I wanted to link theme to get his of heganized to link them. together via colour. the Shadows but also with his shale Here to pen so in the pen mini drawing I really