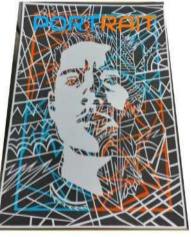

## **Y11**

Art – Identity Project Photography – Identity Project Graphics - Portrait Magazine Project

Ellie Long 11F Human Figure such you that the trees great + Black card e newspaper \* soft pastel paper twater colour paper + This is my final draft and what my final responce to going to lookilke treatly liked how the colour gray paper I keep all the nands on the picture in the warm colour palette to keep that link with Fred Hatt as well as doing his kind of style of drawing. I wanted to do multipul features so it links with theme and I wanted to link theme to get his of heganized to link them. together via colour. the Shadows but also with his shale Here to pen so in the pen mini drawing I really