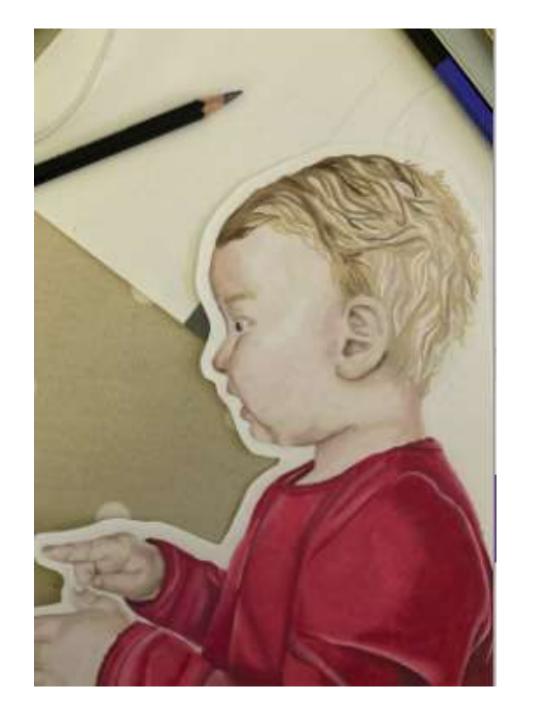

## **Y11**

Art – Identity Project Photography – Identity Project Graphics - Portrait Magazine Project

Ellie Long 11F Human Figure such you that the trees great + Black card e newspaper \* soft pastel paper twater colour paper + This is my final draft and what my final responce to going to lookilke treatly liked how the colour gray paper I keep all the nands on the picture in the warm colour palette to keep that link with Fred Hatt as well as doing his kind of style of drawing. I wanted to do multipul features so it links with theme and I wanted to link theme to get his of heganized to link them. together via colour. the Shadows but also with his shale Here to pen so in the pen mini drawing I really