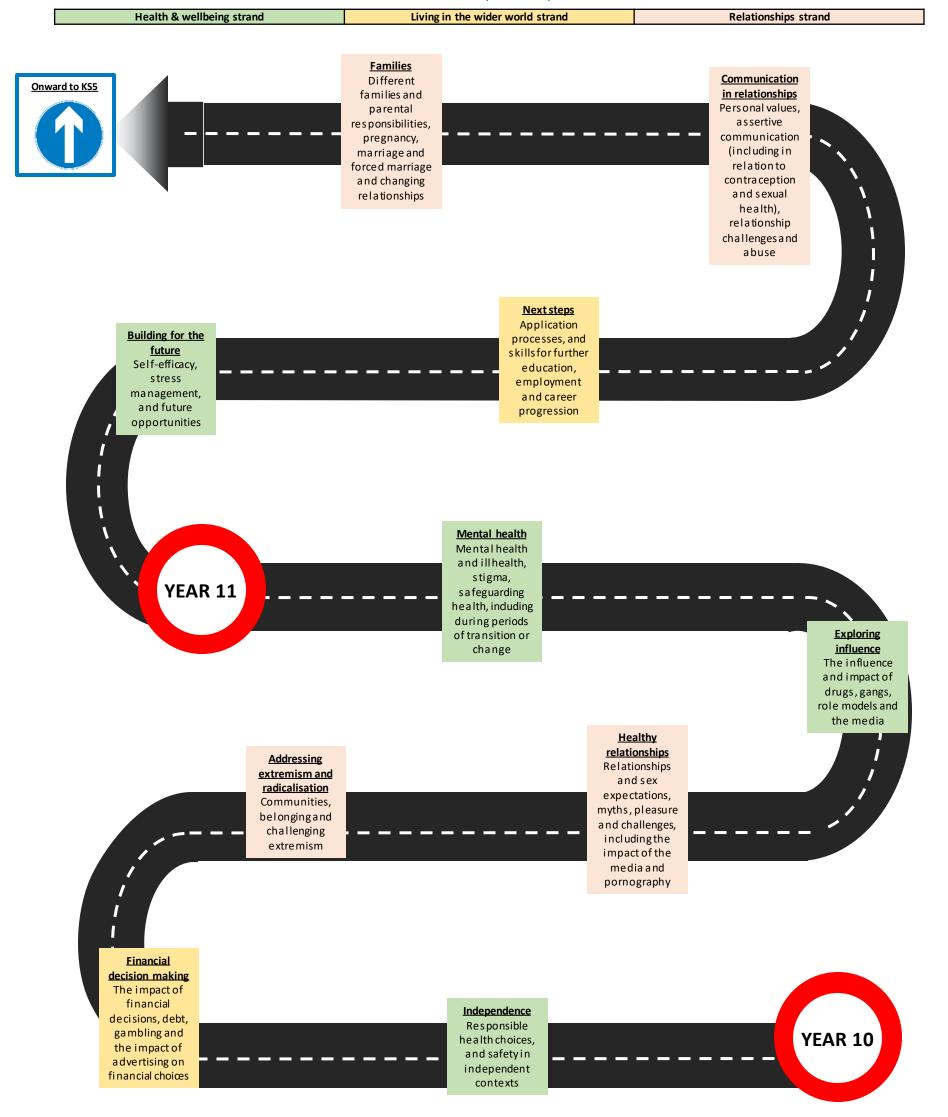

# **PSHCE KS4 LEARNING JOURNEY**

6 Termly Blocks for each year group covering the 2020 statutory guidelines on Personal, Social and Health Education (PSHE) and Relationships and Sexuality Education (RSE) and including citizenship. The blocks are split into 3 key strands

### PSHCE – Personal, Social, Health, Citizenship and Economic Education