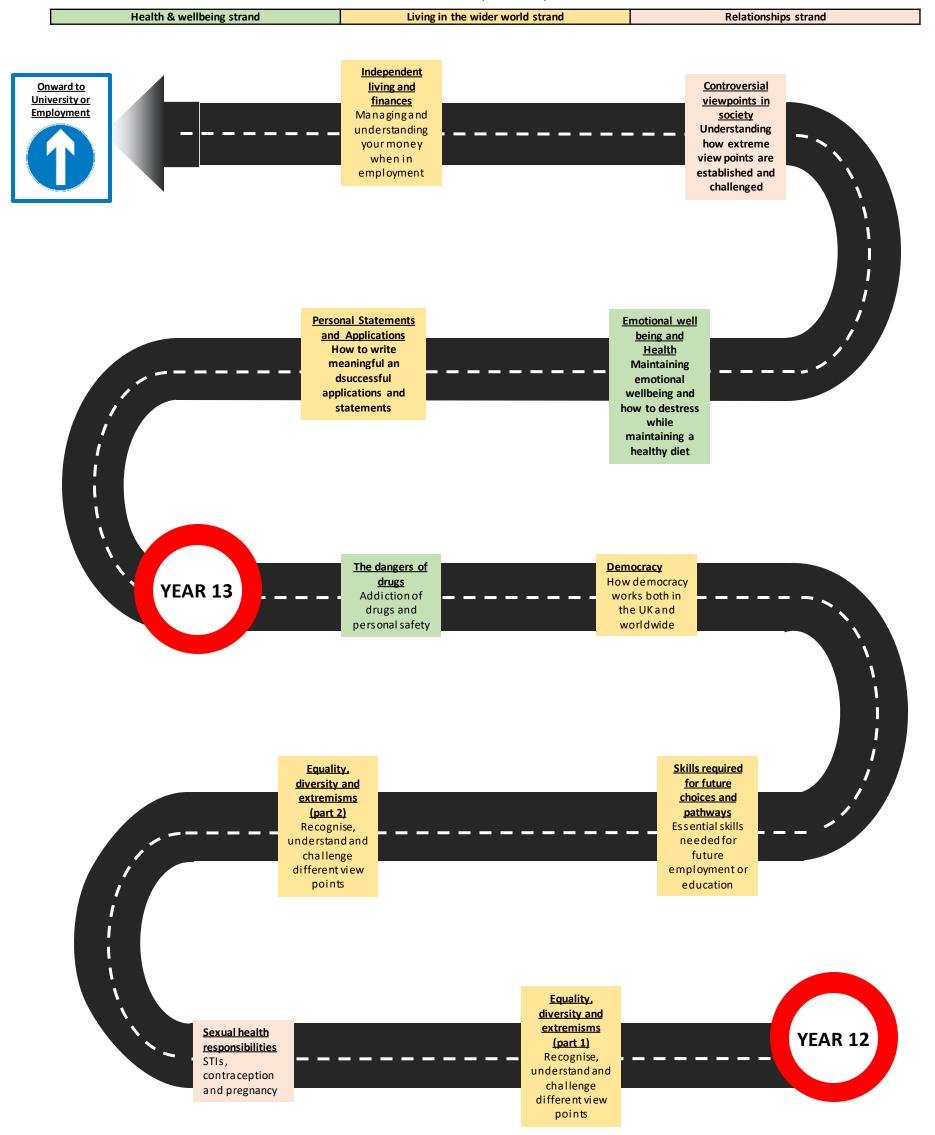

# **PSHCE KS5 LEARNING JOURNEY**

6 Termly Blocks for each year group covering the 2020 statutory guidelines on Personal, Social and Health Education (PSHE) and Relationships and Sexuality Education (RSE) and including citizenship. The blocks are split into 3 key strands

#### **PSHCE** – Personal, Social, Health, Citizenship and Economic Education