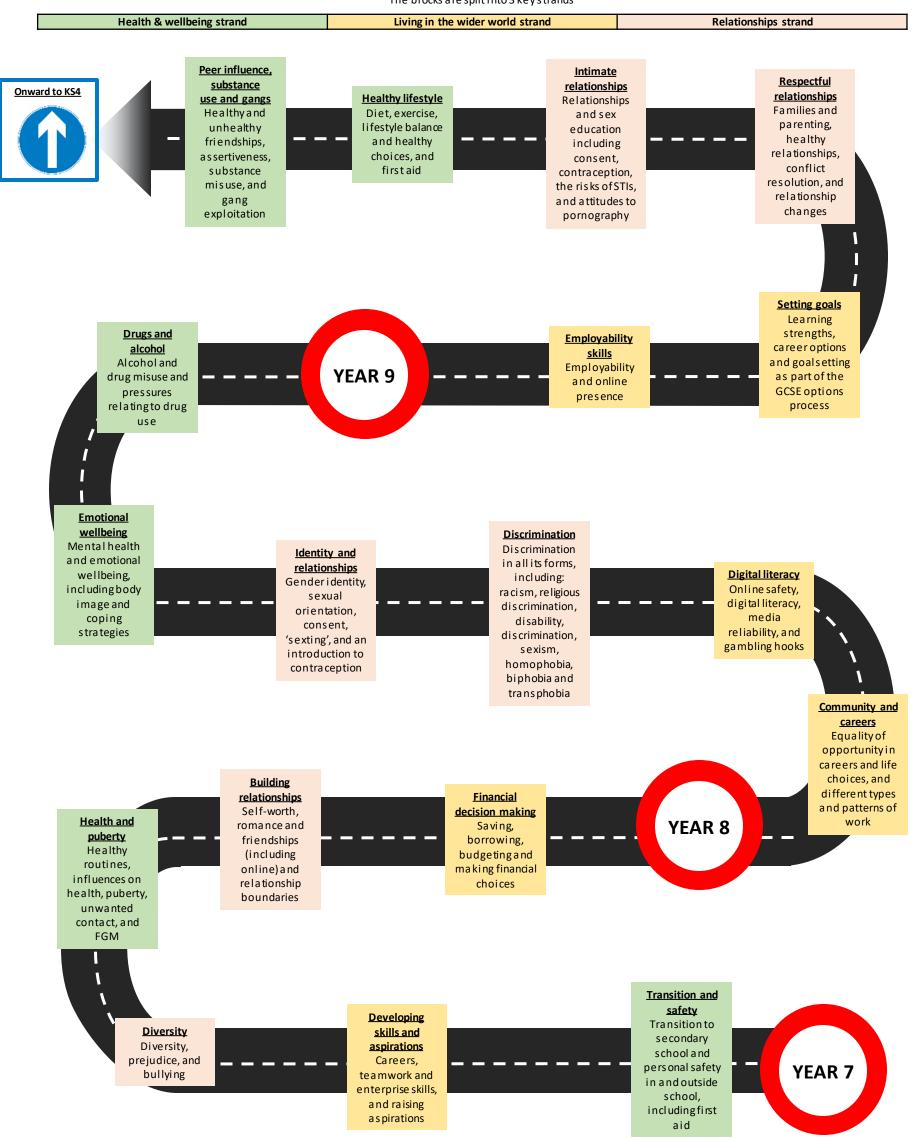

# **PSHCE KS3 LEARNING JOURNEY**

6 Termly Blocks for each year group covering the 2020 statutory guidelines on Personal, Social and Health Education (PSHE) and Relationships and Sexuality Education (RSE) and including citizenship. The blocks are split into 3 key strands

**PSHCE** – Personal, Social, Health, Citizenship and Economic Education