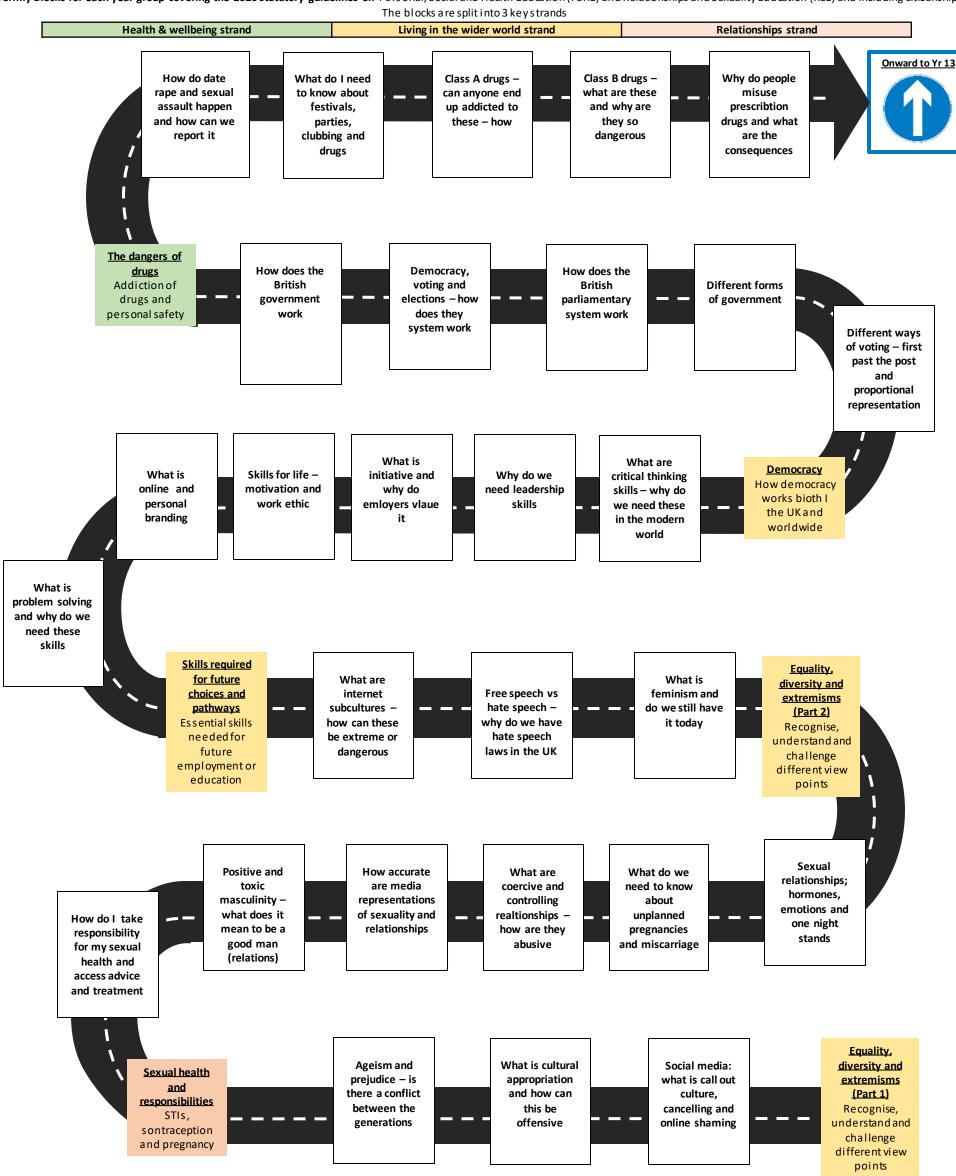

### **PSHCE YEAR 12 LESSON CONTENT**

6 Termly Blocks for each year group covering the 2020 statutory guidelines on Personal, Social and Health Education (PSHE) and Relationships and Sexuality Education (RSE) and including citizenship.