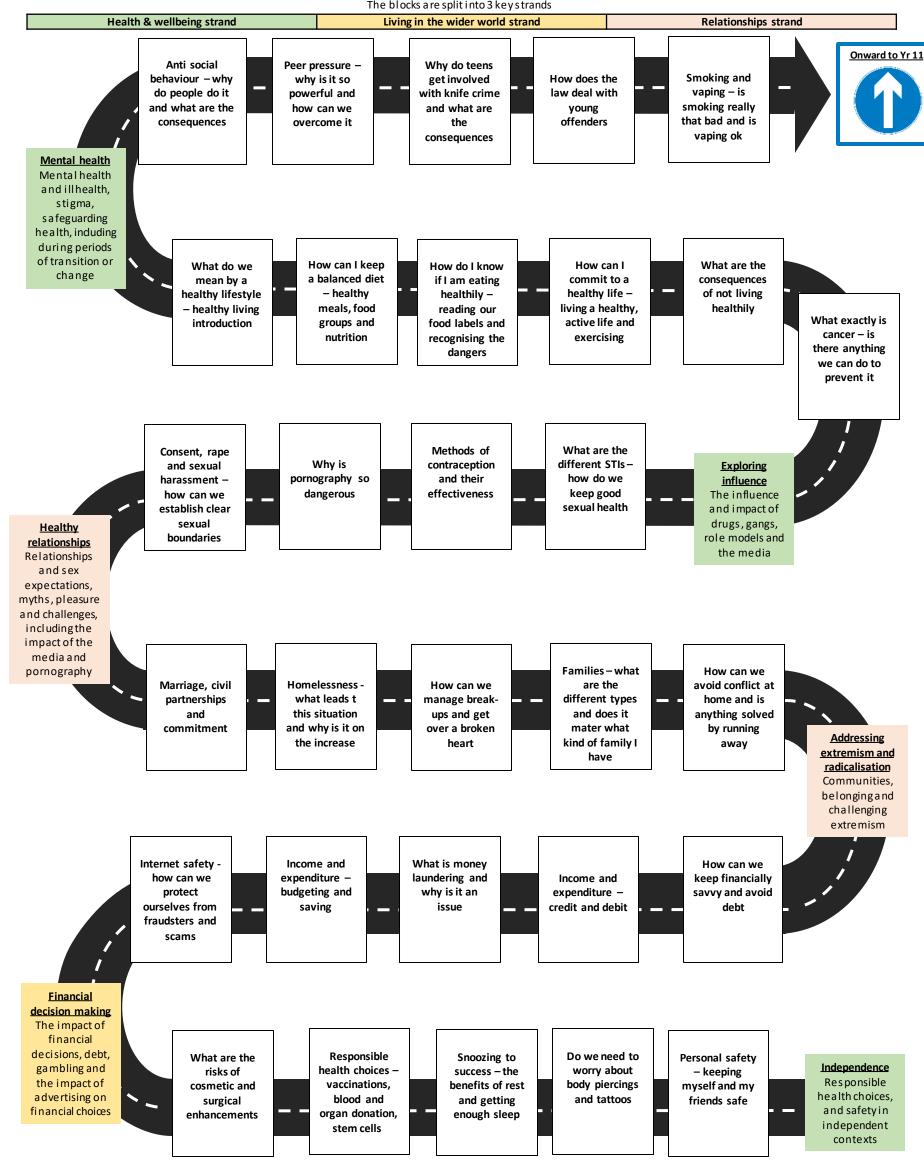

# **PSHCE YEAR 11 LEARNING JOURNEY**

**6 Termly Blocks for each year group covering the 2020 statutory guidelines on** Personal, Social and Health Education (PSHE) and Relationships and Sexuality Education (RSE) and including citizenship.

The blocks are split into 3 keystrands