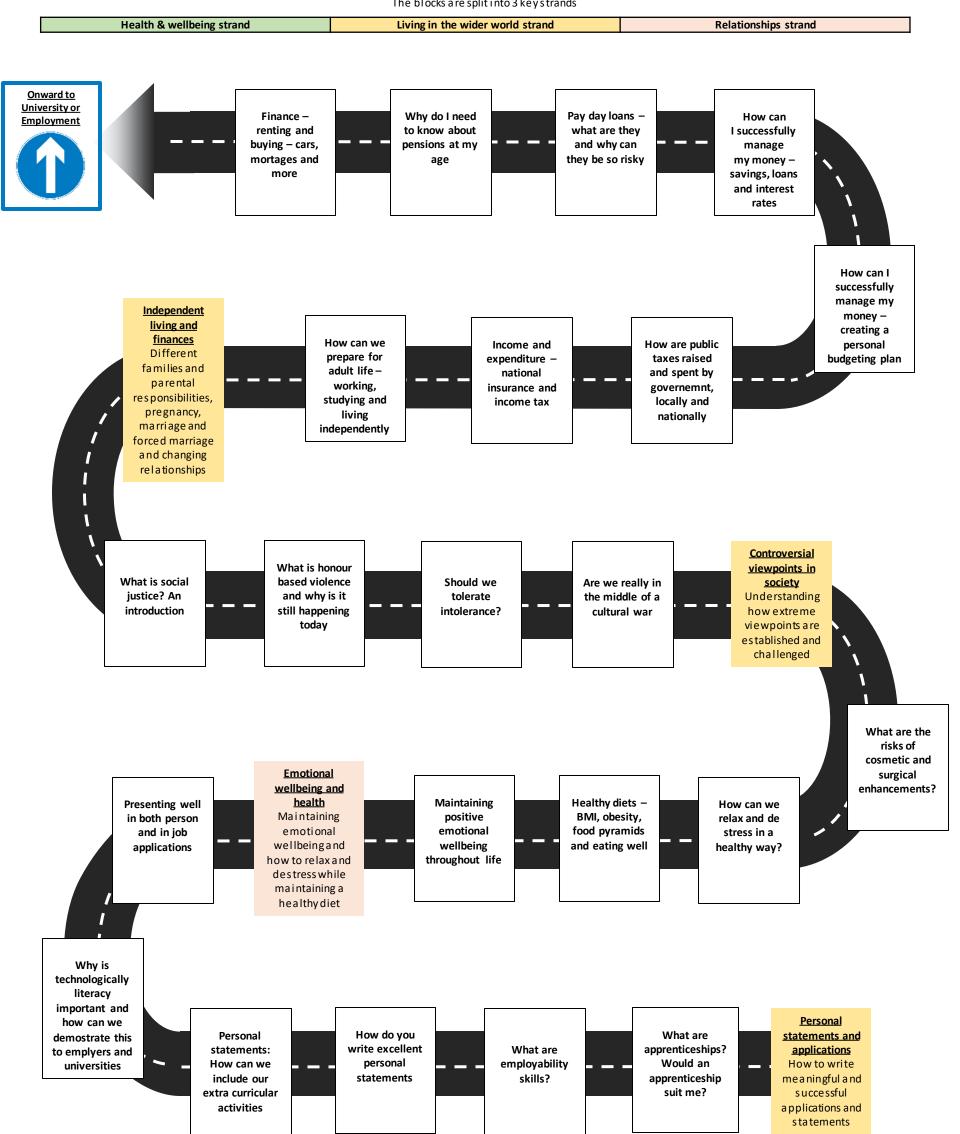

# **PSHCE YEAR 13 LEARNING JOURNEY**

**6 Termly Blocks for each year group covering the 2020 statutory guidelines on** Personal, Social and Health Education (PSHE) and Relationships and Sexuality Education (RSE) and including citizenship.

The blocks are split into 3 keystrands