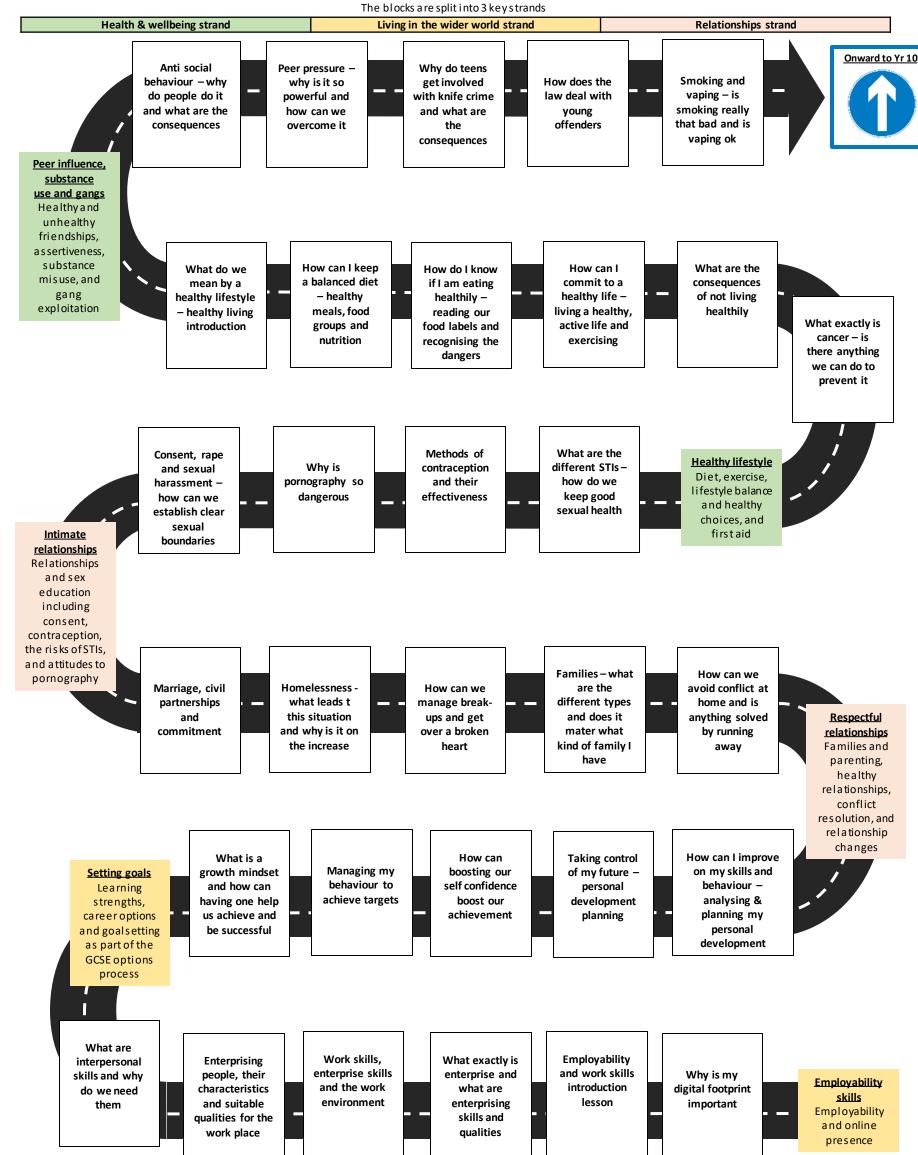

### **PSHCE YEAR 10 LESSON CONTENT**

**6 Termly Blocks for each year group covering the 2020 statutory guidelines on** Personal, Social and Health Education (PSHE) and Relationships and Sexuality Education (RSE) and including citizenship.

The blocks are split into 3 keys trands