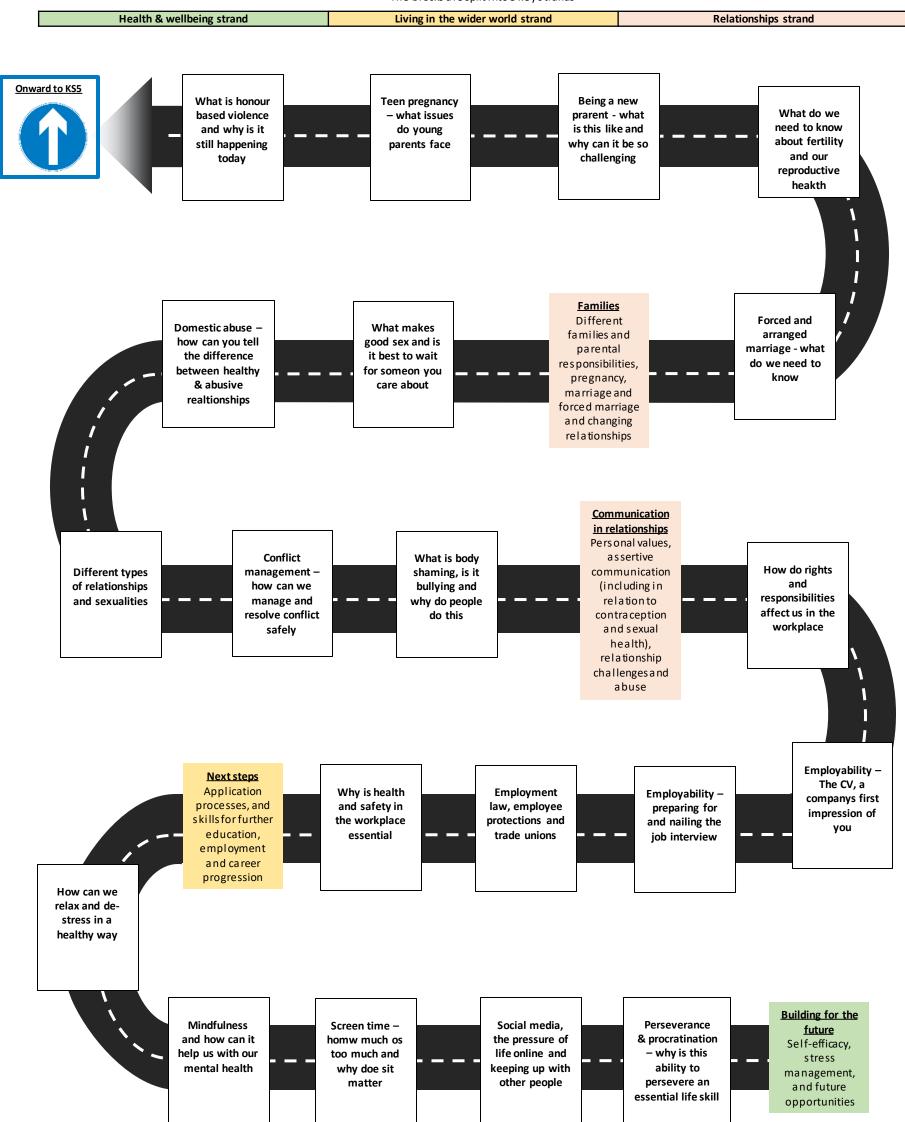

# **PSHCE YEAR 11 LEARNING JOURNEY**

**6 Termly Blocks for each year group covering the 2020 statutory guidelines on** Personal, Social and Health Education (PSHE) and Relationships and Sexuality Education (RSE) and including citizenship.

The blocks are split into 3 keystrands