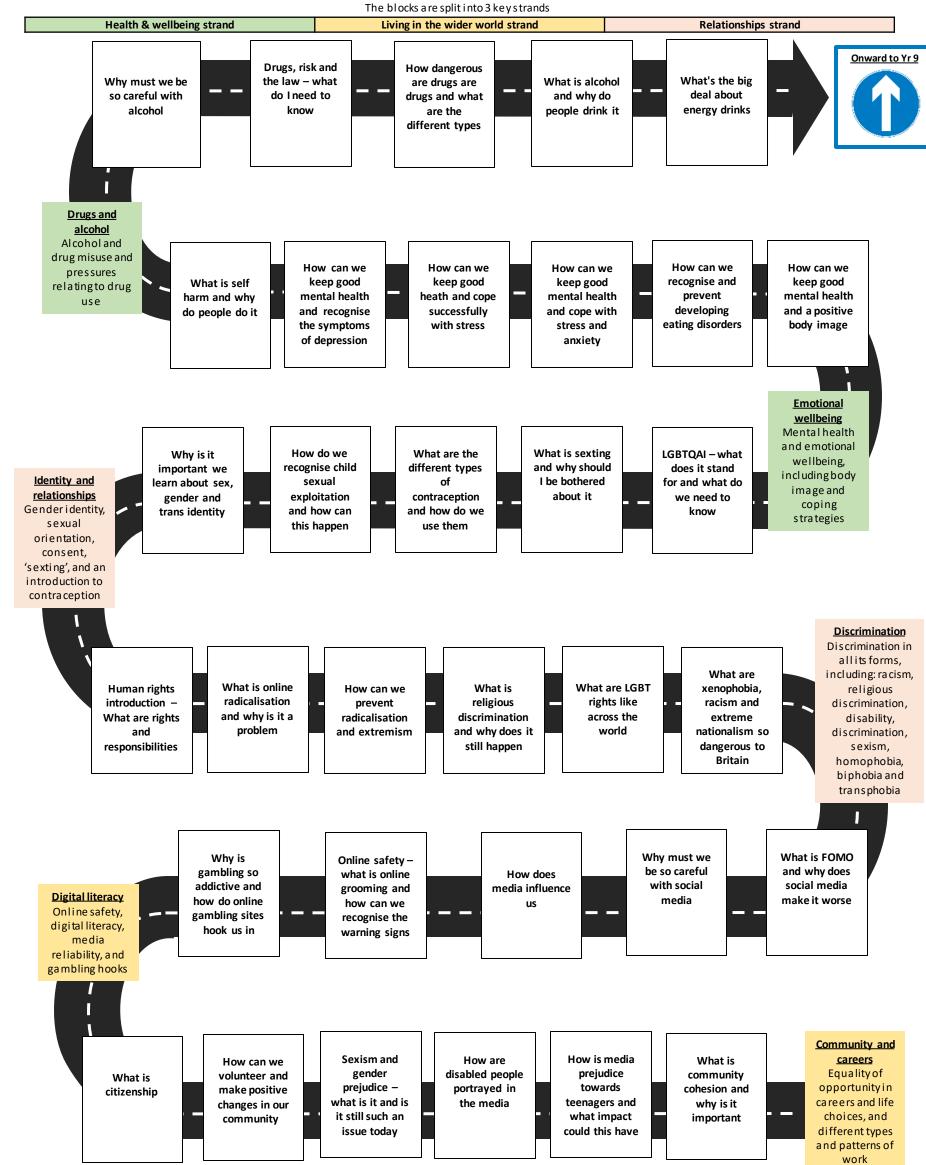

## **PSHCE YEAR 8 LESSON CONTENT**

6 Termly Blocks for each year group covering the 2020 statutory guidelines on Personal, Social and Health Education (PSHE) and Relationships and Sexuality Education (RSE) and including citizenship.

The blocks are split into 3 keys trands