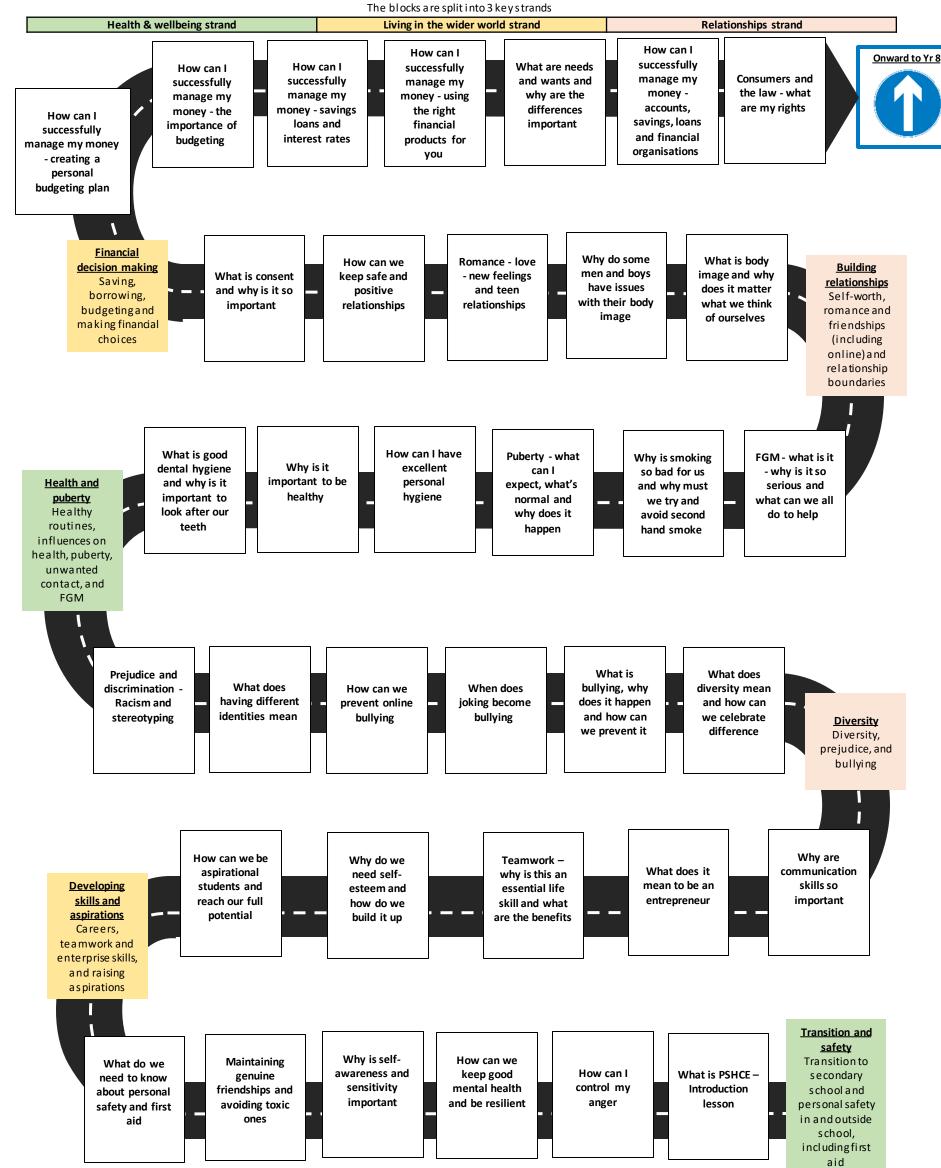

## **PSHCE YEAR 7 LESSON CONTENT**

6 Termly Blocks for each year group covering the 2020 statutory guidelines on Personal, Social and Health Education (PSHE) and Relationships and Sexuality Education (RSE) and including citizenship.

The blocks are split into 3 keys trands